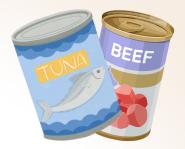

#### **BEFORE OCT. 2023 & DURING THE CURRENT GENOCIDE**

BEFORE: \$0.58 NOW: \$11.5 1882% INCREASE

BEFORE: \$0.86 NOW: \$10 1063% INCREASE

BEFORE: \$1.44 NOW: \$8.63 (PER CAN) 499% INCREASE

BEFORE: \$0.58 NOW: \$14.38 (PER 1) 2379% INCREASE