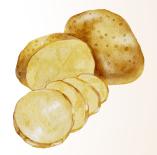

#### **BEFORE OCT. 2023 & DURING THE CURRENT GENOCIDE**

BEFORE: \$0.58 NOW: \$11.5 1882% INCREASE

BEFORE: \$0.86 NOW: \$10 1063% INCREASE

BEFORE: \$1.44 NOW: \$8.63 (PER CAN) 499% INCREASE

BEFORE: \$0.58 NOW: \$14.38 (PER 1) 2379% INCREASE