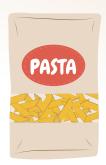

#### **BEFORE OCT. 2023 & DURING THE CURRENT GENOCIDE**

BEFORE: \$0.58 NOW: \$11.5 1882% INCREASE

BEFORE: \$0.86 NOW: \$10 1063% INCREASE

BEFORE: \$1.44 NOW: \$8.63 (PER CAN) 499% INCREASE

BEFORE: \$0.58 NOW: \$14.38 (PER 1) 2379% INCREASE